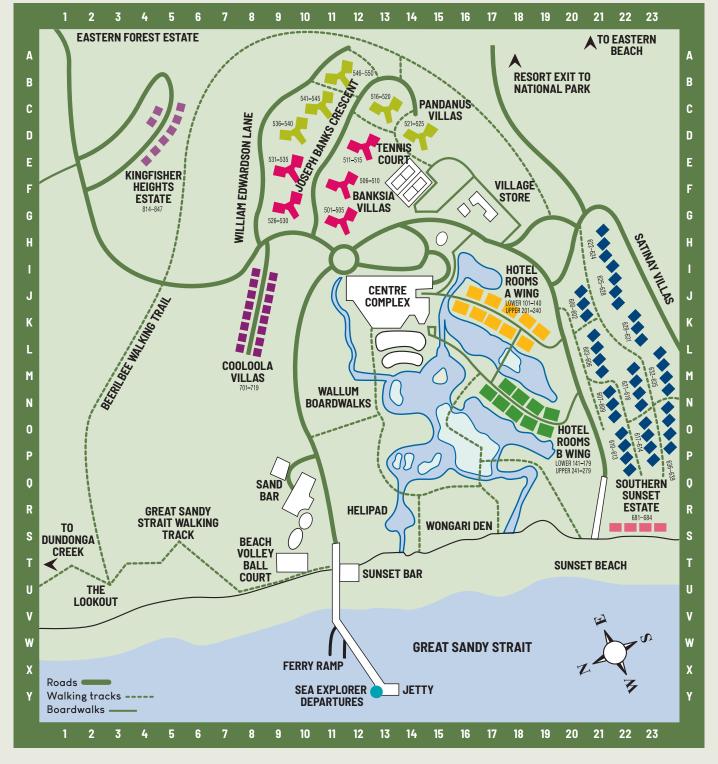

## ACCOMMODATION

- Hotel Rooms Awinya (A) Wing
- N17 Hotel Rooms Boomanjin (B) Wing
- F12 Banksia Villas
- Cooloola Villas K8
- Pandanus Villas
- Satinay Villas
- Houses Kingfisher Heights Estate
- R23 Houses Southern Sunset Estate

## **ACTIVITIES**

- L9 Archery
- Beach volleyball court T9
- Canoe / kayak hire U12
- U12 Fishing equipment hire
- Guided canoe paddle U12
- Sea Explorer departures
- U12 Segways
- F14 Tennis courts
- Tour bookings

## BARS AND RESTAURANTS

- U12 Sunset Bar
- Sand and Wood Restaurant

and Rainforest Bar

- J14 Maheno Bar
- Pool Bar L15
- R10 Sand Bar
- Seabelle Restaurant

## **RESORT FACILITIES**

- Arcade games
- Beach volleyball court
- Bottle shop
- F13 Car park
- Centre Complex
- Children's playground
- J14 Conference rooms
- J14 First aid
- Fuel / ice
- R12 Helipad
- Internet booths
- Island Day Spa
- Laundry facilities coin operated A Wing
- 019 Laundry facilities -B Wing
- Pool tables
- Post box
- Reception
- Saltwater pool and spa
- Sand Bar pools
- Sunset Bar
- Tennis courts
- Vehicle car wash
- Village Store and tours meeting point
- U12 Watersports non-motorised
- Wheelchair toilet
- U12 Wheelchair toilet
- S15 Wongari Den
- 4WD vehicle hire